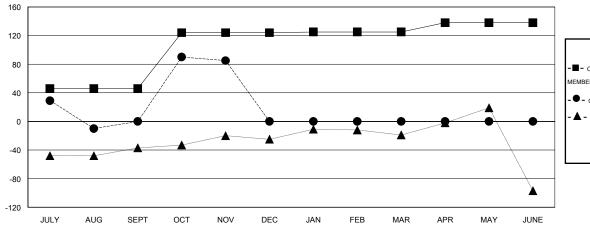

## GOALS AND ACTUAL MEMBERS CUMULATIVE

| -=-  | CURRENT YEAR GO | ALS FOR NEW |
|------|-----------------|-------------|
| мемв | BERS            |             |

- CURRENT YEAR ACTUAL MEMBERS

- LAST YEAR ACTUAL MEMBERS