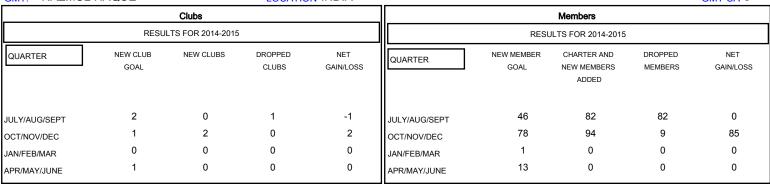

## MONTHLY MEMBERSHIP PROGRESS REPORT

## District 322C5

Results as of: 11/30/2014

GMT: NAZMUL HAQUE LOCATION INDIA GMT CA 6



## GOALS AND ACTUAL NEW CLUBS CUMULATIVE



## GOALS AND ACTUAL MEMBERS CUMULATIVE



| -=-  | CURRENT YEAR GO | ALS FOR NEW |
|------|-----------------|-------------|
| мемв | BERS            |             |

- CURRENT YEAR ACTUAL MEMBERS

- LAST YEAR ACTUAL MEMBERS

| DROPPED CLUBS: 1 |    |
|------------------|----|
| DROPPED MEMBERS  |    |
| DECEASED         | 0  |
| CLUB CANCELLED   | 13 |
| OTHER            | 78 |
| TOTAL            | 91 |

| 28 CLUBS OF 41 ADDED 1 OR MORE<br>NEW MEMBERS | GENDER DISTRIBU  MALE  FEMALE         | TION<br>931 (64.07%)<br>522 (35.93%) |            |
|-----------------------------------------------|---------------------------------------|--------------------------------------|------------|
| CLICK HERE FOR HEALTH ASSESSMENT DATA         | FAMILY UNIT