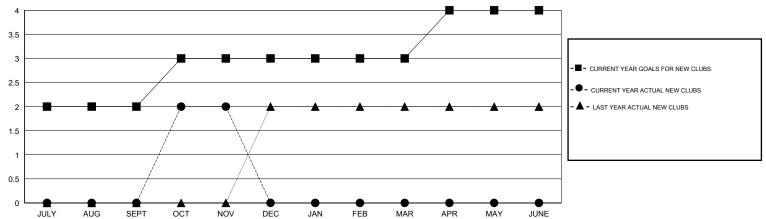

## MONTHLY MEMBERSHIP PROGRESS REPORT

## District 322C5

Results as of: 11/30/2014

GMT: NAZMUL HAQUE LOCATION INDIA GMT CA 6



## GOALS AND ACTUAL NEW CLUBS CUMULATIVE



## GOALS AND ACTUAL MEMBERS CUMULATIVE



| -=-  | CURRENT YEAR GO | ALS FOR NEW |
|------|-----------------|-------------|
| мемв | BERS            |             |

- CURRENT YEAR ACTUAL MEMBERS

- LAST YEAR ACTUAL MEMBERS

| DROPPED CLUBS: 1 |    |
|------------------|----|
| DROPPED MEMBERS  |    |
| DECEASED         | 0  |
| CLUB CANCELLED   | 13 |
| OTHER            | 78 |
| TOTAL            | 91 |

| 28 CLUBS OF 41 ADDED 1 OR MORE<br>NEW MEMBERS | GENDER DISTRIBU  MALE  FEMALE         | TION<br>931 (64.07%)<br>522 (35.93%) |            |
|-----------------------------------------------|---------------------------------------|--------------------------------------|------------|
| CLICK HERE FOR HEALTH ASSESSMENT DATA         | FAMILY UNIT MEMBERS HEAD OF HOUSEHOLD |